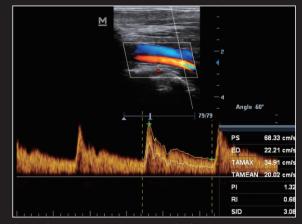

## capabilities in a mobile package

The DC-T6 system offers a suite of clinical useful technologies to improve your diagnostic confidence at every patient scanned.

- Octal Beam Formation: strikes the balance between temporal and scanning resolution
- iClear<sup>™</sup>: speckle reduction technology improves contrast resolution of lesions without compromising spatial resolution
- iBeam<sup>™</sup>: enhance border definition using real time spatial compounding imaging
- Real time 4D imaging
- iScape<sup>™</sup> view: real time panoramic imaging
- IMT: auto calculation of vascular intima-media thickness
- TDI: tissue Doppler imaging with quantitative analysis
- Free Xros CM: anatomic M-Mode with curved sample line
- Phase shift THI: improve cystic clarity and provide better signal to noise ratio

Surface rendering of 30 week fetal face

Kidney perfusion, phase shift THI

Liver, iClear<sup>™</sup> function

Panoramic imaging of thyroid

Tissue Velocity Doppler imaging

Carotid artery, spectrum auto calculation