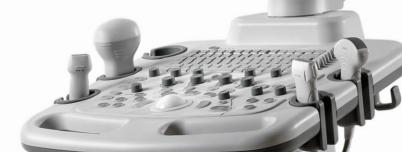

# Agile assistant at your fingertips

The DC-T6 system is at your service whenever you need it. During bed site scan or mobile use it will support you uninterrupted scanning in battery mode.

- The operation panel is designed with your comfort in mind, offering easy workflow and excellent tactical response
- iPower: intelligent power solution provides, stable power supply and up to nearly 2 hours of uninterruptible scanning on battery