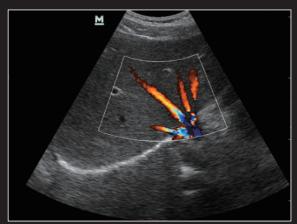

Surface rendering of 30 week fetal face

Kidney perfusion, phase shift THI

Liver, iClear<sup>™</sup> function

Panoramic imaging of thyroid

Tissue Velocity Doppler imaging

Carotid artery, spectrum auto calculation