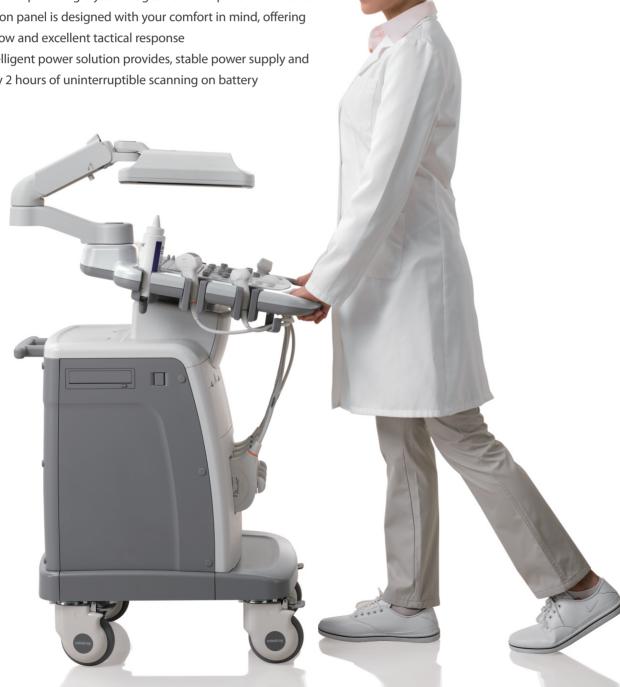

# Agile assistant at your fingertips

The DC-T6 system is at your service whenever you need it. During bed site scan or mobile use it will support you uninterrupted scanning in battery mode.

- The operation panel is designed with your comfort in mind, offering easy workflow and excellent tactical response
- iPower: intelligent power solution provides, stable power supply and up to nearly 2 hours of uninterruptible scanning on battery