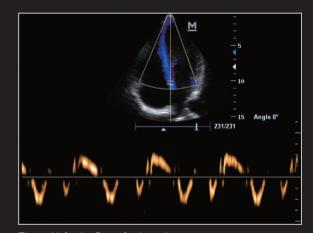

## capabilities in a mobile package

The DC-T6 system offers a suite of clinical useful technologies to improve your diagnostic confidence at every patient scanned.

- Octal Beam Formation: strikes the balance between temporal and scanning resolution
- iClear<sup>™</sup>: speckle reduction technology improves contrast resolution of lesions without compromising spatial resolution
- iBeam<sup>™</sup>: enhance border definition using real time spatial compounding imaging
- Real time 4D imaging
- iScape<sup>™</sup> view: real time panoramic imaging
- IMT: auto calculation of vascular intima-media thickness
- TDI: tissue Doppler imaging with quantitative analysis
- Free Xros CM: anatomic M-Mode with curved sample line
- Phase shift THI: improve cystic clarity and provide better signal to noise ratio

Surface rendering of 30 week fetal face

Kidney perfusion, phase shift THI

Liver, iClear<sup>™</sup> function

Panoramic imaging of thyroid

Tissue Velocity Doppler imaging

Carotid artery, spectrum auto calculation