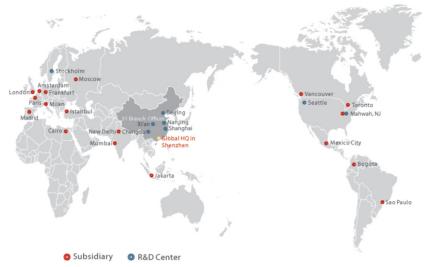

## Mindray is listed on the NYSE under the symbol "MR" Mindray Building, Keji 12th Road South, High-tech Industrial Park, Nanshan, Shenzhen 518057, P.R. China Tel: +86 755 81888998 Fax: +86 755 26582680 E-mail: intl-market@mindray.com Website: www.mindray.com