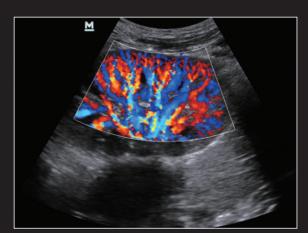

Surface rendering of 30 week fetal face

Kidney perfusion, phase shift THI

Liver, iClear<sup>™</sup> function

Panoramic imaging of thyroid

Tissue Velocity Doppler imaging

Carotid artery, spectrum auto calculation