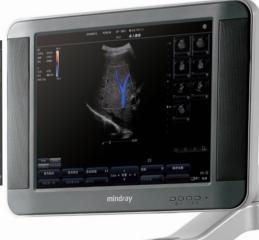

## DC-T6

Diagnostic Ultrasound System

# Switch and Scan

# **Advanced**

## capabilities in a mobile package

The DC-T6 system offers a suite of clinical useful technologies to improve your diagnostic confidence at every patient scanned.

- Octal Beam Formation: strikes the balance between temporal and scanning resolution
- iClear<sup>™</sup>: speckle reduction technology improves contrast resolution of lesions without compromising spatial resolution
- iBeam<sup>™</sup>: enhance border definition using real time spatial compounding imaging
- Real time 4D imaging
- iScape<sup>™</sup> view: real time panoramic imaging
- IMT: auto calculation of vascular intima-media thickness
- TDI: tissue Doppler imaging with quantitative analysis
- Free Xros CM: anatomic M-Mode with curved sample line
- Phase shift THI: improve cystic clarity and provide better signal to noise ratio