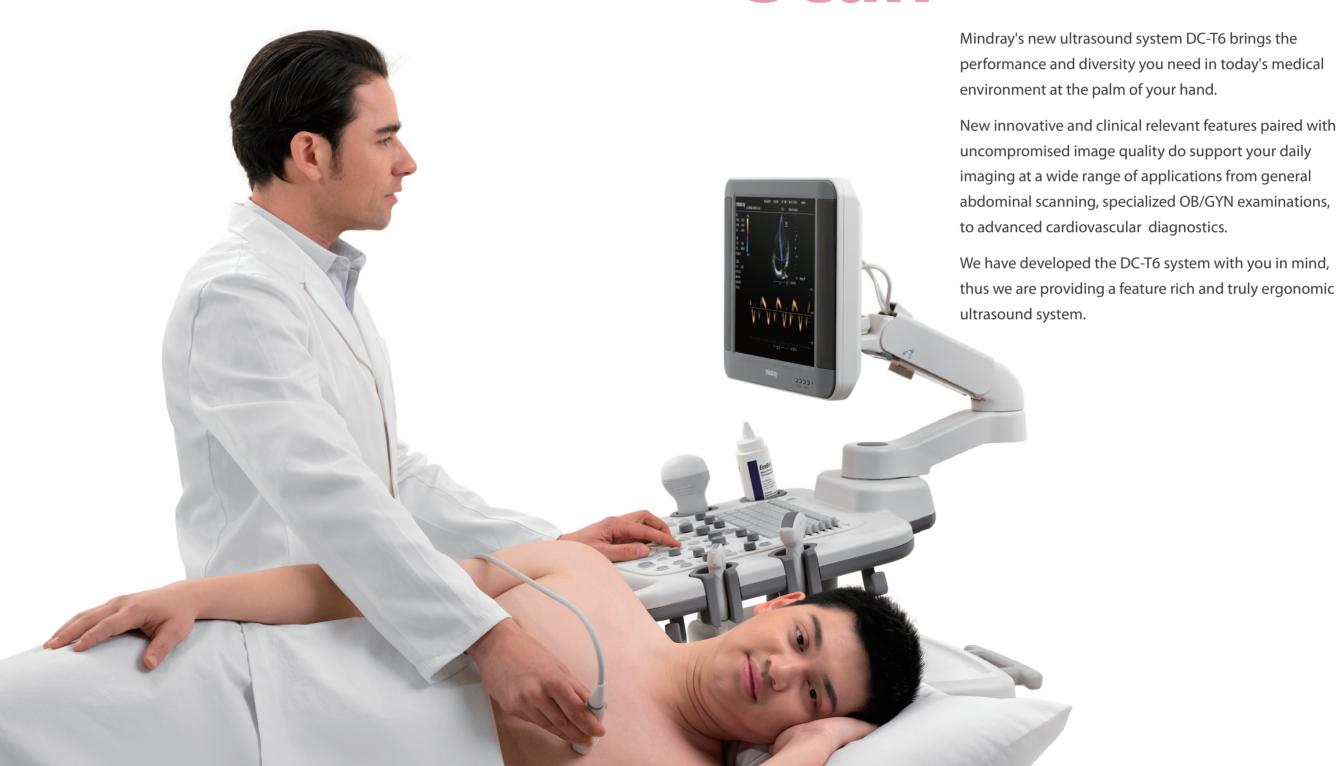

# Switch and Scan

# **Advanced**

## capabilities in a mobile package

The DC-T6 system offers a suite of clinical useful technologies to improve your diagnostic confidence at every patient scanned.

- Octal Beam Formation: strikes the balance between temporal and scanning resolution
- iClear<sup>™</sup>: speckle reduction technology improves contrast resolution of lesions without compromising spatial resolution
- iBeam<sup>™</sup>: enhance border definition using real time spatial compounding imaging
- Real time 4D imaging
- iScape<sup>™</sup> view: real time panoramic imaging
- IMT: auto calculation of vascular intima-media thickness
- TDI: tissue Doppler imaging with quantitative analysis
- Free Xros CM: anatomic M-Mode with curved sample line
- Phase shift THI: improve cystic clarity and provide better signal to noise ratio